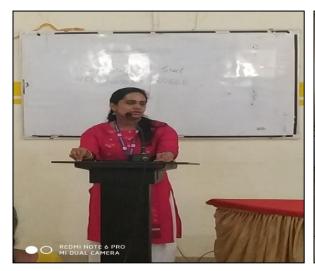

#### **INAUGURATION OF NEW BATCH**

The current running batch (2019-20) started in the presence of our principal Prof. Joly.A, IQAC coordinator Smt. Babitha, Coordinator Ms. Jubilie S.V and S.D.E Abhinav.V. The principal inaugurated the function and asked the students to use the 180 hours of this course to attain effective communicative and life skills. Later Dr. Babitha, Ms. Jubilie S.V and Sri Abhinav shared their experience and tried to motivate the students. The function ended with a vote of thanks ceremony. Then it was followed by the Introduction and icebreaking session of the batch by S.D.C Abhinav.V . The class started off by lighting the lamp of life.

Ms. Shari. J, P M addressing new batch

SDE Abhinav addressing the batch

New batch students.....

The total no. of students in the current batch is 33, all girls with 25students by BPL category and 8 students from APL category.