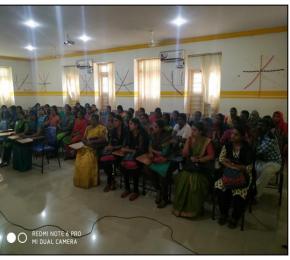

Ms. Shari. J, P M addressing new batch

SDE Abhinav addressing the batch

New batch students.....

The total no. of students in the current batch is 33, all girls with 25students by BPL category and 8 students from APL category.