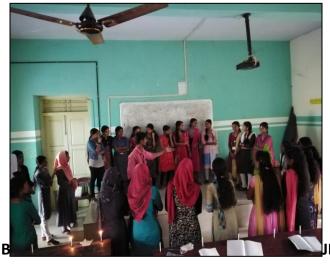

#### **INAUGURATION OF NEW BATCH**

The current running batch (2019-20) started in the presence of our principal Prof. Joly.A, IQAC coordinator Smt. Babitha, Coordinator Ms. Jubilie S.V and S.D.E Abhinav.V. The principal inaugurated the function and asked the students to use the 180 hours of this course to attain effective communicative and life skills. Later Dr. Babitha, Ms. Jubilie S.V and Sri Abhinav shared their experience and tried to motivate the students. The function ended with a vote of thanks ceremony. Then it was followed by the Introduction and icebreaking session of the batch by S.D.C Abhinav.V . The class started off by lighting the lamp of life.