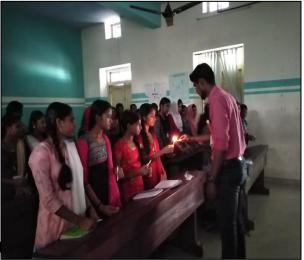

#### **INAUGURATION OF NEW BATCH**

The current running batch (2019-20) started in the presence of our principal Prof. Joly.A, IQAC coordinator Smt. Babitha, Coordinator Ms. Jubilie S.V and S.D.E Abhinav.V. The principal inaugurated the function and asked the students to use the 180 hours of this course to attain effective communicative and life skills. Later Dr. Babitha, Ms. Jubilie S.V and Sri Abhinav shared their experience and tried to motivate the students. The function ended with a vote of thanks ceremony. Then it was followed by the Introduction and icebreaking session of the batch by S.D.C Abhinav.V . The class started off by lighting the lamp of life.

Ms. Shari. J, P M addressing new batch

SDE Abhinav addressing the batch

New batch students.....

The total no. of students in the current batch is 33, all girls with 25students by BPL category and 8 students from APL category.