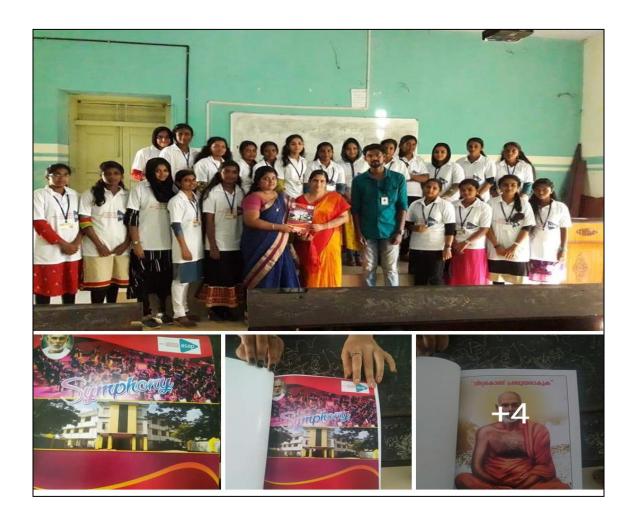

#### **MAGAZINE RELEASE**

The ASAP team on Feb. 12, 2020 released a hand written magazine name "Symphony". The magazine was released by our principal Dr. K C Preetha in the presence of coordinator Ms. Jubilie S.V and S.D.E Abhinav.V. The magazine is made with all the creative works of the students. The student's editor shared her experience of ASAP classes and low she managed to complete the magazine. The principal congratulated the students for their hard work and dedication that they showed in preparing the magazine for ASAP in such a short time after the commencement of the ASAP course.