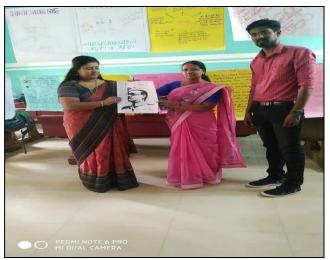

ASAP students of the batch celebrate the birth anniversary of the famous freedom fighter Netaji Subhash Chandra Bose with a grand chart exhibition. Students took the effort by doing 66 charts (2 each) and it was exhibited in the college. Our principal Prof. Joly. A inaugurated the programme by opening a mini magazine about Netaji speech made by the student Jisha was well appreciated by the principal and teachers from various departments came to see the exhibition. Principal selected 2 best charts and they received a gift. Lekshmi and Maneesha were the students who received the gift.

Principal inaugurating the event.....