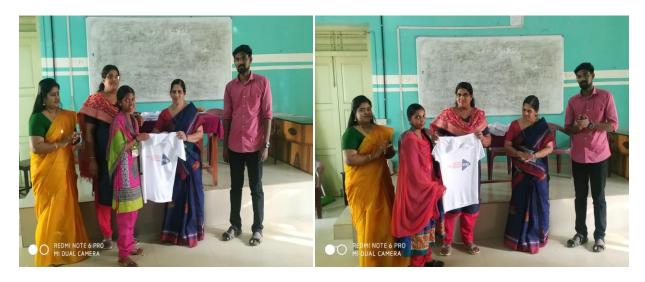

#### **ASAP DRESS CODE**

ASAP team members under the supervision of coordinator Smt. Jubilie and S.D.E Abhinav .V discussed about having a unique dress code for the ASAP students in special functions of the college. Every student agreed on the ideas and a dress was designed for the students on February 5, 2020 our new principal Dr. Preetha introduced the newly designed dress and gave to the students. Also a group photo was taken with the principal on that day.

Dr. K C Preetha, principal inaugurating the dress code......

Asapians in their new uniform.....