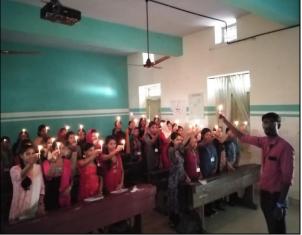

#### **INAUGURATION OF NEW BATCH**

The current running batch (2019-20) started in the presence of our principal Prof. Joly.A, IQAC coordinator Smt. Babitha, Coordinator Ms. Jubilie S.V and S.D.E Abhinav.V. The principal inaugurated the function and asked the students to use the 180 hours of this course to attain effective communicative and life skills. Later Dr. Babitha, Ms. Jubilie S.V and Sri Abhinav shared their experience and tried to motivate the students. The function ended with a vote of thanks ceremony. Then it was followed by the Introduction and icebreaking session of the batch by S.D.C Abhinav.V . The class started off by lighting the lamp of life.

Ms. Shari. J, P M addressing new batch

SDE Abhinav addressing the batch

New batch students.....

The total no. of students in the current batch is 33, all girls with 25students by BPL category and 8 students from APL category.