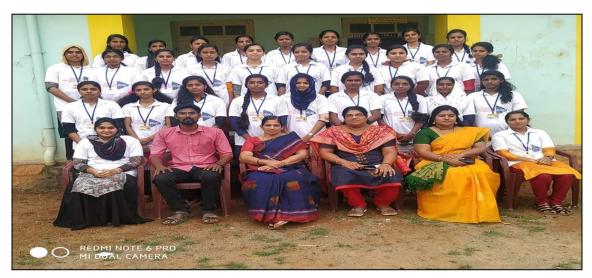

was well appreciated by the principal and teachers from various departments came to see the exhibition. Principal selected 2 best charts and they received a gift. Lekshmi and Maneesha were the students who received the gift.





Principal inaugurating the event.....

#### **ASAP DRESS CODE**

ASAP team members under the supervision of coordinator Smt. Jubilie and S.D.E Abhinav .V discussed about having a unique dress code for the ASAP students in special functions of the college. Every student agreed on the ideas and a dress was designed for the students on February 5, 2020 our new principal Dr. Preetha introduced the newly designed dress and gave to the students. Also a group photo was taken with the principal on that day.



Dr. K C Preetha, principal inaugurating the dress code......



Asapians in their new uniform.....

#### A New Facebook Page for ASAP

Facebook is the biggest social media network and if you want people to know all the good activities you are doing it is expected that you also have a facebook presence. So the ASAP unit of S.N college Varkala on Feb 8, 2020 a facebook page where all the activities of the unit will be published. Name of the facebook page is "ASAP SN College Varkala". The FB page is getting very good support from the public.



#### **MAGAZINE RELEASE**

The ASAP team on Feb. 12, 2020 released a hand written magazine name "Symphony". The magazine was released by our principal Dr. K C Preetha in the presence of coordinator Ms. Jubilie S.V and S.D.E Abhinav.V. The magazine is made with all the creative works of the students. The student's