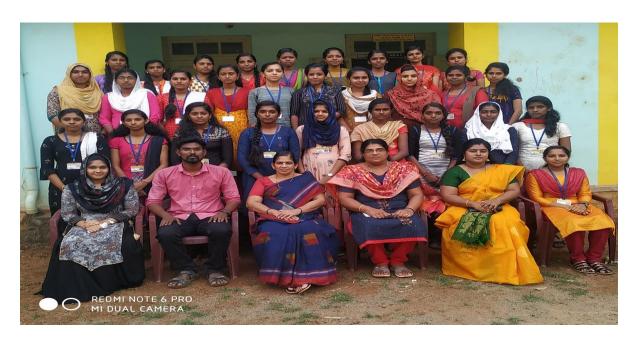

#### **ASAP DRESS CODE**

ASAP team members under the supervision of coordinator Smt. Jubilie and S.D.E Abhinav .V discussed about having a unique dress code for the ASAP students in special functions of the college. Every student agreed on the ideas and a dress was designed for the students on February 5, 2020 our new principal Dr. Preetha introduced the newly designed dress and gave to the students. Also a group photo was taken with the principal on that day.

Dr. K C Preetha, principal inaugurating the dress code......

Asapians in their new uniform.....

## ВАТСН РНОТО