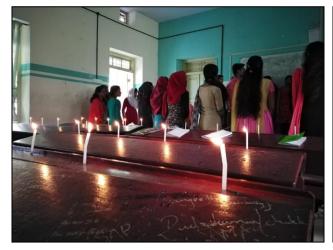

#### **INAUGURATION OF NEW BATCH**

The current running batch (2019-20) started in the presence of our principal Prof. Joly.A, IQAC coordinator Smt. Babitha, Coordinator Ms. Jubilie S.V and S.D.E Abhinav.V. The principal inaugurated the function and asked the students to use the 180 hours of this course to attain effective communicative and life skills. Later Dr. Babitha, Ms. Jubilie S.V and Sri Abhinav shared their experience and tried to motivate the students. The function ended with a vote of thanks ceremony. Then it was followed by the Introduction and icebreaking session of the batch by S.D.C Abhinav.V . The class started off by lighting the lamp of life.