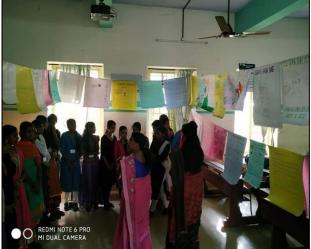

ASAP students of the batch celebrate the birth anniversary of the famous freedom fighter Netaji Subhash Chandra Bose with a grand chart exhibition. Students took the effort by doing 66 charts (2 each) and it was exhibited in the college. Our principal Prof. Joly. A inaugurated the programme by opening a mini magazine about Netaji speech made by the student Jisha was well appreciated by the principal and teachers from various departments came to see the exhibition. Principal selected 2 best charts and they received a gift. Lekshmi and Maneesha were the students who received the gift.